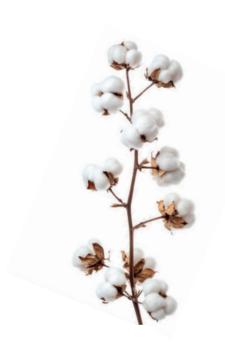

#### Cotton

Cotton is one of the most widely used natural fibers. Its breathable, porous structure and soft texture make it skin-friendly, and it has a cooling effect in warm climates. Thanks to these essential features, the lightest pieces in our collections are made from GOTS-certified cotton fabrics.